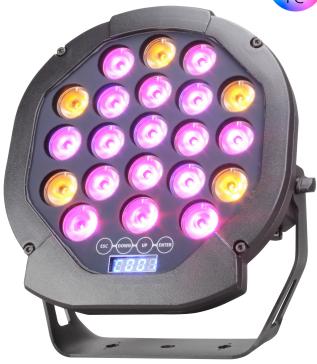

The ARCHILED200 RGBWA is an IP67 LED flood projector. Thanks to 16 RGBW LEDs and 10 AMBER LEDs is able to generate millions of color shades.

Suitable for permanent architectural installations, is flexible for mounting on poles, walls or on the ground.

Its very efficient optic system, with 21 lenses (35mm), allows a progressive and gradual color change of its light beam, which can continuously create endless shades and color saturation.

Standard fixture colour finishing is black. Optional grey and white (art. FX-COLOUR).

## **TECHNICAL FEATURES**

• **SOURCE** (rgbw full color + amber)

n.16 hi-power RGBW LEDs + n.10 hi-power Amber LEDs. Luminous flux: R 1300, G 1800, B 380, W 2500, A 1300 Total light power: 85W

OPTIC

15° standard beam (35mm lenses)
On request: medium and wide lenses