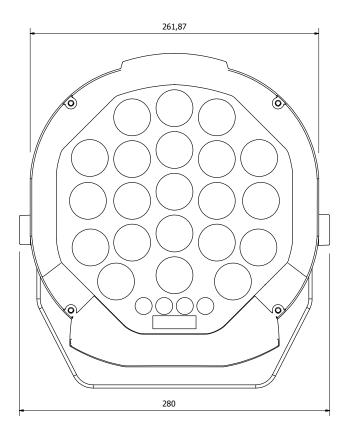

col: USITT DMX 512

> Integral Wireless DMX control (receiver) is available as an option (art. WI PCB-REC).

# • SETUP AND CONFIGURATION

Control panel with touch technology

Led display with flip function

Dedicated DMX channel for white balance

DMX or Auto mode with Master-Slave function

Intelligent temperature control

Flicker-free function

Smooth dimming function

Halogen simulation

CYM simulation

Remote configuration by DRS Setup device

## RATING PROTECTION

IP67 / IK08

#### POWER SUPPLY

Switching power supply (universal main voltage)

Rated voltage: 120-240V~; 47-65Hz

Rated power: 90W

Rated current: I max 0,4A@230V

PFC 0,94

# • DMX CHANNELS

- 10 ch mode
- 7 ch mode
- 6 ch mode
- 5 ch mode

### PHYSICAL

WxDxH: 280x100x303 mm

Weight: 5 kg.

# Studio Due

# **PHISICAL**







© Copyright 2013 **Studio Due light** srl Strada Poggino, 100 01100 Viterbo (Italy) tel. +39.0761.352520 (4 lines) fax +39.0761.352653 C.F. e P. IVA 05793121004