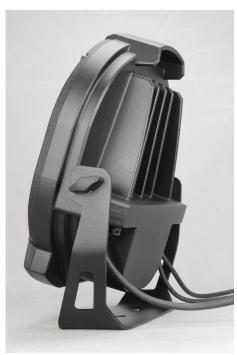

The ARCHILED200 RGBWA is an IP67 LED flood projector. Thanks to 16 RGBW LEDs and 10 AMBER LEDs is able to generate millions of color shades.

Suitable for permanent architectural installations, is flexible for mounting on poles, walls or on the ground.

Its very efficient optic system, with 21 lenses (35mm), allows a progressive and gradual color change of its light beam, which can continuously create endless shades and color saturation.

Standard fixture colour finishing is black. Optional grey and white (art. FX-COLOUR).