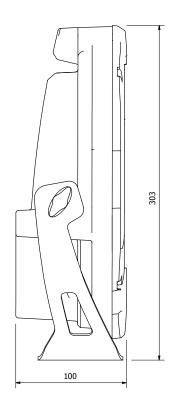

l: USITT DMX 512

> Integral Wireless DMX control (receiver) is available as an option (art. WI PCB-REC).

# • SETUP AND CONFIGURATION

Control panel with touch technology

Led display with flip function

Dedicated DMX channel for white balance

DMX or Auto mode with Master-Slave function

Intelligent temperature control

Flicker-free function

Smooth dimming function

Halogen simulation

CYM simulation

Remote configuration by DRS Setup device

## RATING PROTECTION

IP67 / IK08

#### POWER SUPPLY

Switching power supply (universal main voltage)

Rated voltage: 120-240V~; 47-65Hz

Rated power: 90W

Rated current: I max 0,4A@230V

PFC 0,94

# • DMX CHANNELS

- 10 ch mode
- 7 ch mode
- 6 ch mode
- 5 ch mode

### PHYSICAL

WxDxH: 280x100x303 mm

Weight: 5 kg.

# Studio Due

# **PHISICAL**







© Copyright 2013 **Studio Due light** srl Strada Poggino, 100 01100 Viterbo (Italy) tel. +39.0761.352520 (4 lines) fax +39.0761.352653 C.F. e P. IVA 05793121004